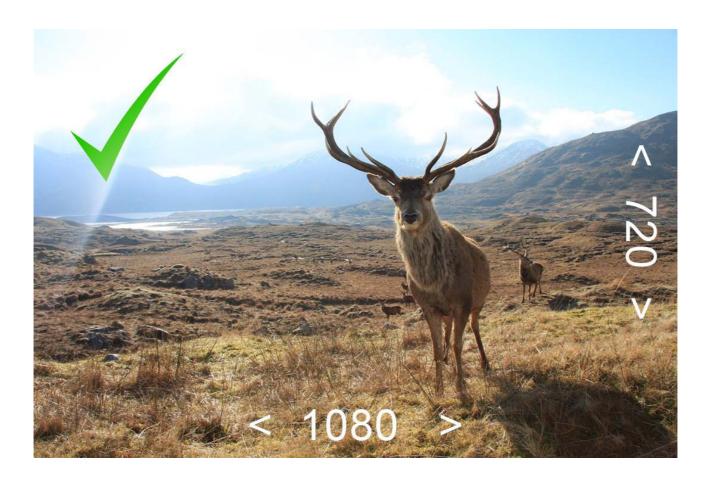

## Adding photographs to your listing

**Listing image:** This is the photo of your business that is shown on the listings page. The photograph should be of good quality and cropped to a size of precisely 1080 X 720 (1080 pixels wide by 720 pixels tall) and saved as a .jpg\*.

**Gallery Images:** Please include up to 5 images for the gallery. The photograph should be of good quality and cropped to a size of precisely 1080 X 720 (1080 pixels wide by 720 tall) and saved as a .jpg. \*.