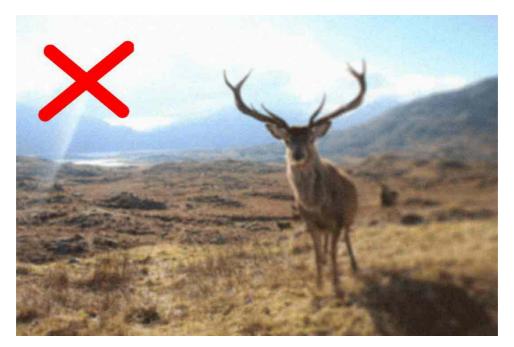

## Adding photographs to your listing

**Listing image:** This is the photo of your business that is shown on the listings page. The photograph should be of good quality and cropped to a size of precisely 1080 X 720 (1080 pixels wide by 720 pixels tall) and saved as a .jpg\*.

**Gallery Images:** Please include up to 5 images for the gallery. The photograph should be of good quality and cropped to a size of precisely 1080 X 720 (1080 pixels wide by 720 tall) and saved as a .jpg. \*.