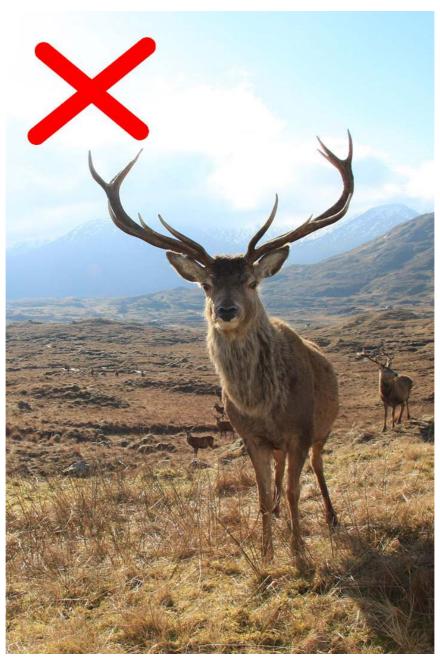

## Adding photographs to your listing

**Listing image:** This is the photo of your business that is shown on the listings page. The photograph should be of good quality and cropped to a size of precisely 1080 X 720 (1080 pixels wide by 720 pixels tall) and saved as a .jpg\*.

**Gallery Images:** Please include up to 5 images for the gallery. The photograph should be of good quality and cropped to a size of precisely 1080 X 720 (1080 pixels wide by 720 tall) and saved as a .jpg. \*.